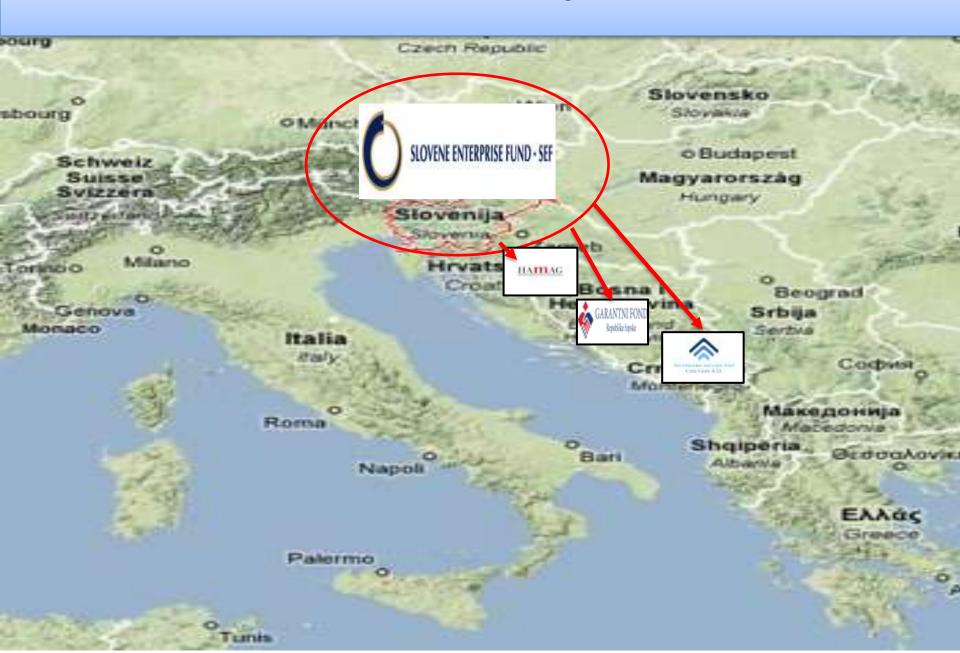

ENSIVE FINANCIAL SUPPORT**

/financial products, purpose of financing, target groups/







# **SEF's COMPREHENSIVE FINANCIAL SUPPORT-** products and target groups







#### **SEF's COPREHENSIVE FINANCIAL SUPPORT**





### **MACRO ECONOMIC EFFECTS 2004 – 2013**

+ 1,7

jobs/company in three years

+ 14%

increase added value per employee after three years



2004 - 2013

7.300 new jobs

88.000 saved jobs



from 33.000 EUR/employee to 37.700 EUR/employee





#### **ADDITIONAL SERVICES FOR USERS**



## www.podjetniskisklad.si

- e news
- e tender documentation
- e qustions and answers
- e tools for preparing the business plan
- e list of recipients
- e list of best practice





### **ACTIVE GUARANTEE PORTFOLIO 2004 and 2013**







# transfer of SEFs model to the partner countries