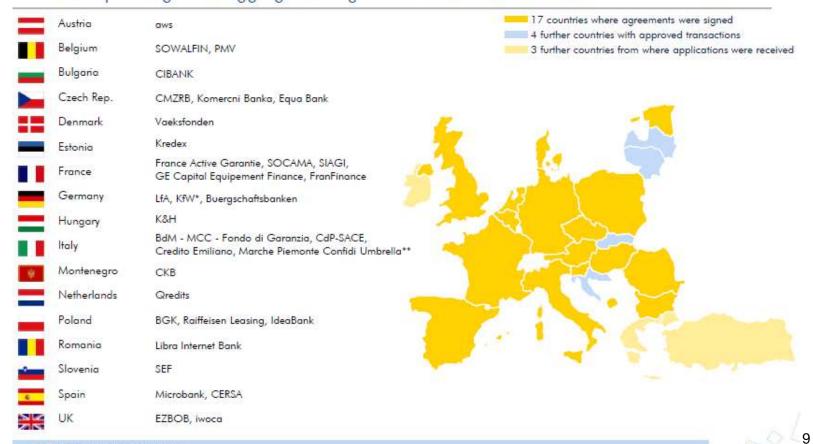

### Results after 2.5 years of implementation (3/4)

Map of signed transactions (as of 20 April 2016)
39 agreements signed with total portfolio volume of EUR 8.1bn
corresponding to an aggregate budget allocation of EUR 365.5m

EIF signed two agreements with KfW
 Marche Piemonte Confidi Umbrella consists of 6 agreements

7