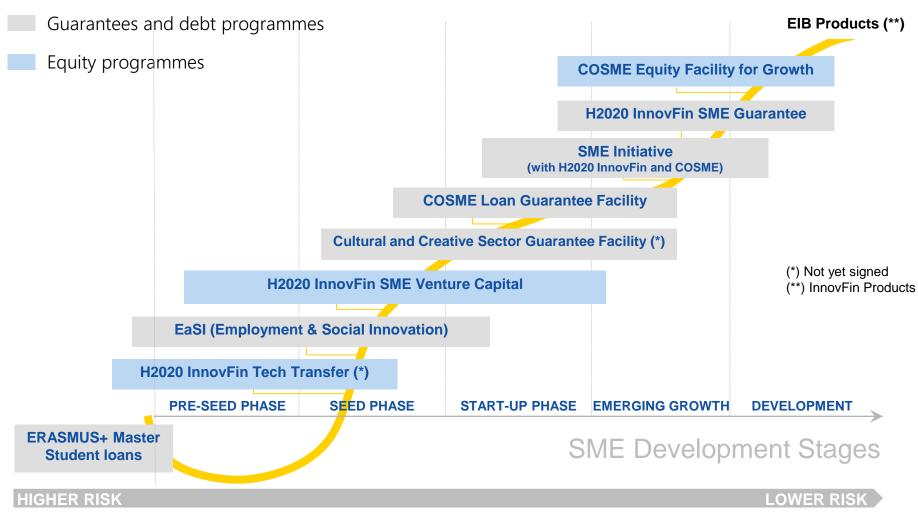

## **EU Financial Instruments 2014-2020**

Centrally managed by EC (Financial Regulation)

**EFSI** 

Shared Management with MS - ESIF (Common Provisions Regulation)

Research,
Development
Innovation

Horizon 2020 Equity and Risk Sharing Instruments (€2.7 bn, including at least €1.5 bn for SMEs)

SME Window (SMEs and small midcaps) European Structural and Investment Funds

Growth, Jobs and Social Cohesion

Competitiveness & SME (COSME) Equity & guarantees (€1.4 bn)

Employment and social innovation (EaSI) (€192m)

Creative Europe Guarantee Facility (€121 m)

Erasmus+ Guarantee Facility (€517m) > EU level (central management)

National/regional instruments (shared management)

- Off-the shelf FIs
- Tailor made FIs

Significant higher amounts than currently!

Infrastructure

Connecting Europe Facility (CEF)
Risk sharing (e.g. project bonds) and equity
instruments

Infrastructure and Innovation Window

## EU Programmes helping businesses at every stages

| SMEs                                       |  |
|--------------------------------------------|--|
| Inno√Fin<br>SME Guarantee                  |  |
| InnovFin<br>SME Venture Capital            |  |
| SMEs and small Mid-Caps<br>< 500 Employees |  |
| Intermediated<br>SME/Mid-Cap Financing     |  |

| Midcaps                                       | Large Caps                             | Thematic Finance                                   |
|-----------------------------------------------|----------------------------------------|----------------------------------------------------|
| Inno√Fin<br>MidCap Guarantee                  | Inno√Fin<br>Large Projects             | Inno√Fin<br>Energy Demo Projects                   |
| InnoVFin<br>MidCap Growth Finance             |                                        | Inno√Fin<br>Infectious Diseases                    |
| Mid-Caps<br>< 3,000 Employees                 | Large Caps Typically > 3,000 Employees | SPV, Mid-Caps and<br>Large Caps                    |
| Intermediated and/or direct Corporate lending | Direct Corporate Lending               | Project Finance and/or<br>Direct Corporate Lending |

InnovFin
Advisory

Public and Private Sector
Promoters

Financial Advisory

direct products

indirect products