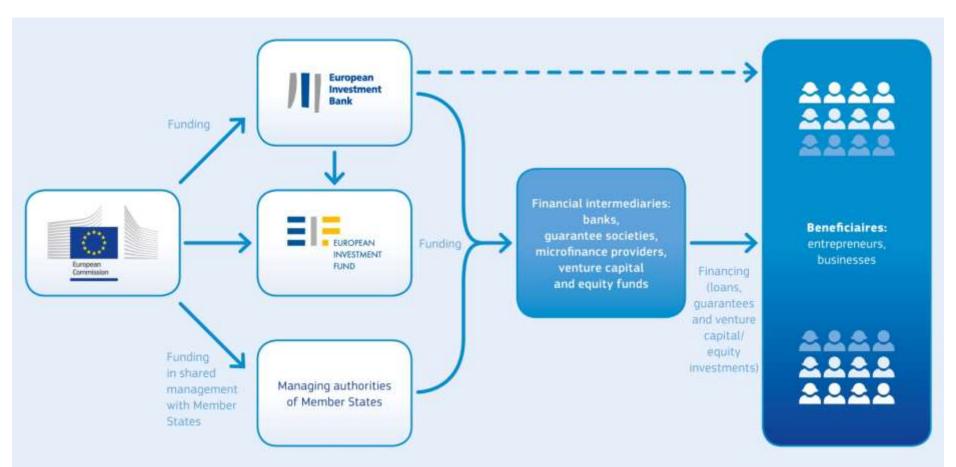

#### **EU financial instruments**

- Objective:
  - Aim to increase access to finance
- Broad range of interventions:
  - Guarantees to mutual guarantee societies and banks
  - > Equity participations for early and growth stage investments
- Common features:
  - Delivered via financial intermediaries on behalf of the European Commission
  - Operated by the EIB/EIF