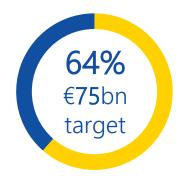

### Results after 1 year of implementation

Total approved of EUR 3.52 bn

Mobilised investments of EUR 48.16bn

Expected to benefit more than 138,900 SMEs and mid-caps

Via

183 financial

transactions

Leveraging RCR
COSME LGF
INNOVFIN SMEG