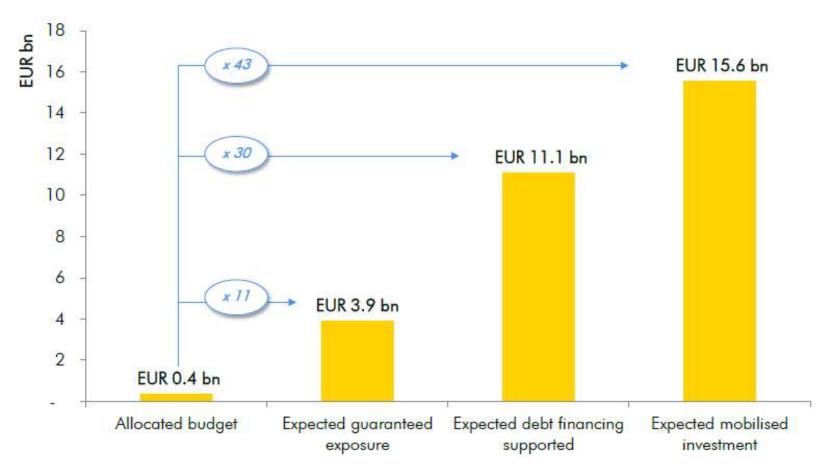

#### <u>InnovFin</u> implementation to-date:

77 applications

- 68 for the direct guarantee
- 9 applications for the counterguarantee
- 61 agreements signed (multiple Fls under umbrella applications)
  - covering 27 countries
  - for a total guarantee amount of EUR 3bn
- Enabling over EUR 6.9bn of loans/ leases to innovative SMEs and Small Mid-Caps